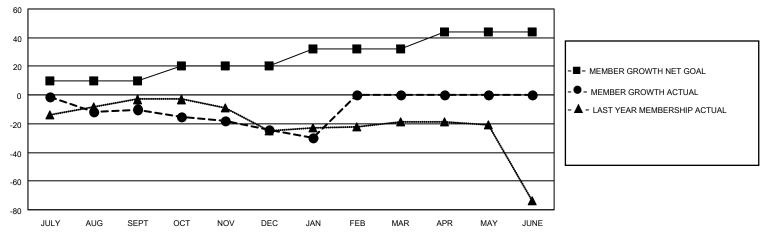

## LOCATION INDIANA District 25 A Results as of: 1/31/2021

| Clubs         |               |             |               | Members               |                        |                         |                                                    |  |
|---------------|---------------|-------------|---------------|-----------------------|------------------------|-------------------------|----------------------------------------------------|--|
|               | RESULTS FOR   | R 2020-2021 |               | RESULTS FOR 2020-2021 |                        |                         |                                                    |  |
| QUARTER       | NEW CLUB GOAL | NEW CLUBS   | DROPPED CLUBS | QUARTER MEME          | BER GROWTH NET<br>GOAL | MEMBER GROWTH<br>ACTUAL | DROPPED<br>MEMBERS ACTUAL<br>(including transfers) |  |
| JULY/AUG/SEPT | 0             | 0           | 1             | JULY/AUG/SEPT         | 10                     | 11                      | 19                                                 |  |
| OCT/NOV/DEC   | 0             | 0           | 0             | OCT/NOV/DEC           | 10                     | 15                      | 28                                                 |  |
| JAN/FEB/MAR   | 0             | 0           | 0             | JAN/FEB/MAR           | 12                     | 7                       | 13                                                 |  |
| APR/MAY/JUNE  | 1             | 0           | 0             | APR/MAY/JUNE          | 12                     | 0                       | 0                                                  |  |

## GOALS AND ACTUAL MEMBERS CUMULATIVE

| DROPPED CLUBS: 1          |    | 17 CLUBS OF 50 ADDED 1 OR MORE<br>NEW MEMBERS | GENDER DISTRIBUTION  MALE 802 (65.95%) |              |     |
|---------------------------|----|-----------------------------------------------|----------------------------------------|--------------|-----|
| DROPPED MEMBERS           |    |                                               | FEMALE                                 | 414 (34.05%) |     |
| DECEASED                  | 21 | CLICK HERE FOR CUMULATIVE                     | TOTAL FAMILY UNIT MEMBERS              |              | 312 |
| CLUB CANCELLED U OTHER 39 |    | MEMBERSHIP DATA                               | FAMILY MEMBERS PAYING HALF             |              | 163 |
| TOTAL                     | 60 |                                               |                                        |              |     |