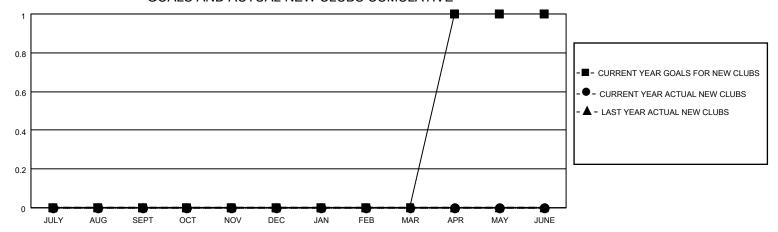

## LOCATION INDIANA District 25 A Results as of: 1/31/2021

| Clubs         |               |             |               | Members               |                        |                         |                                                    |  |
|---------------|---------------|-------------|---------------|-----------------------|------------------------|-------------------------|----------------------------------------------------|--|
|               | RESULTS FOR   | R 2020-2021 |               | RESULTS FOR 2020-2021 |                        |                         |                                                    |  |
| QUARTER       | NEW CLUB GOAL | NEW CLUBS   | DROPPED CLUBS | QUARTER MEME          | BER GROWTH NET<br>GOAL | MEMBER GROWTH<br>ACTUAL | DROPPED<br>MEMBERS ACTUAL<br>(including transfers) |  |
| JULY/AUG/SEPT | 0             | 0           | 1             | JULY/AUG/SEPT         | 10                     | 11                      | 19                                                 |  |
| OCT/NOV/DEC   | 0             | 0           | 0             | OCT/NOV/DEC           | 10                     | 15                      | 28                                                 |  |
| JAN/FEB/MAR   | 0             | 0           | 0             | JAN/FEB/MAR           | 12                     | 7                       | 13                                                 |  |
| APR/MAY/JUNE  | 1             | 0           | 0             | APR/MAY/JUNE          | 12                     | 0                       | 0                                                  |  |

## GOALS AND ACTUAL NEW CLUBS CUMULATIVE